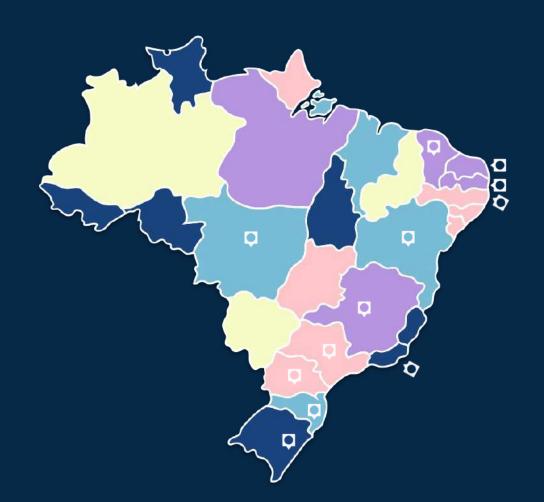

#### OUR SOCIAL IMPACT RESULTS

**379 PROJECTS** 

in 16 states throughout Brazil

**1 MILLION LIVES** 

impacted through our project funding efforts

+120 COMPANIES

converting taxes into impact, generating ESG metrics and indicators

+ 30MM €

of public revenue were used efficiently