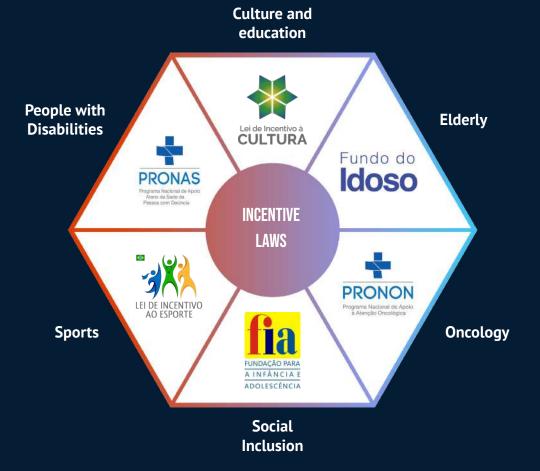

# INCENTIVE LAWS ARE OPPORTUNITIES TO SOLVE SOCIAL CHALLENGES

#### SOME OF SOCIAL CHALLENGES IN BRAZIL ABOUT **ESG**

E

S

6

Environmental Education

Health

Financial Education

Better governance in the social investment

Sustainability

Inclusion to disabilities

Elders in vulnerability

Conscious manufacturing

**Diversity** 

Youth education and employment

#### **BRAZILIAN INCENTIVE LAWS' ECOSYSTEM**

JUST 40% OF THE PROJECTS
ARE ACTUALLY FUNDED

ONLY 10% OF THE COMPANIES USE THEIR INCENTIVE LAW POTENTIAL