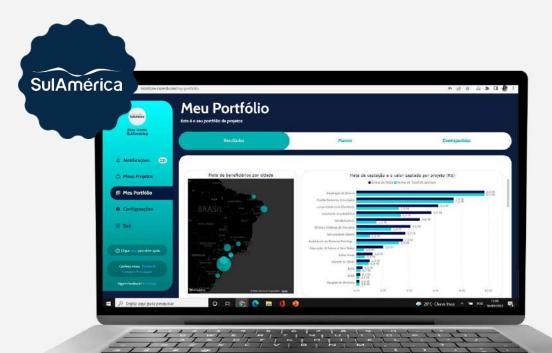

#### OUR SOCIAL IMPACT RESULTS

**379 PROJECTS** 

in 16 states throughout Brazil

**1 MILLION LIVES** 

impacted through our project funding efforts

+120 COMPANIES

converting taxes into impact, generating ESG metrics and indicators

+ 30MM €

of public revenue were used efficiently